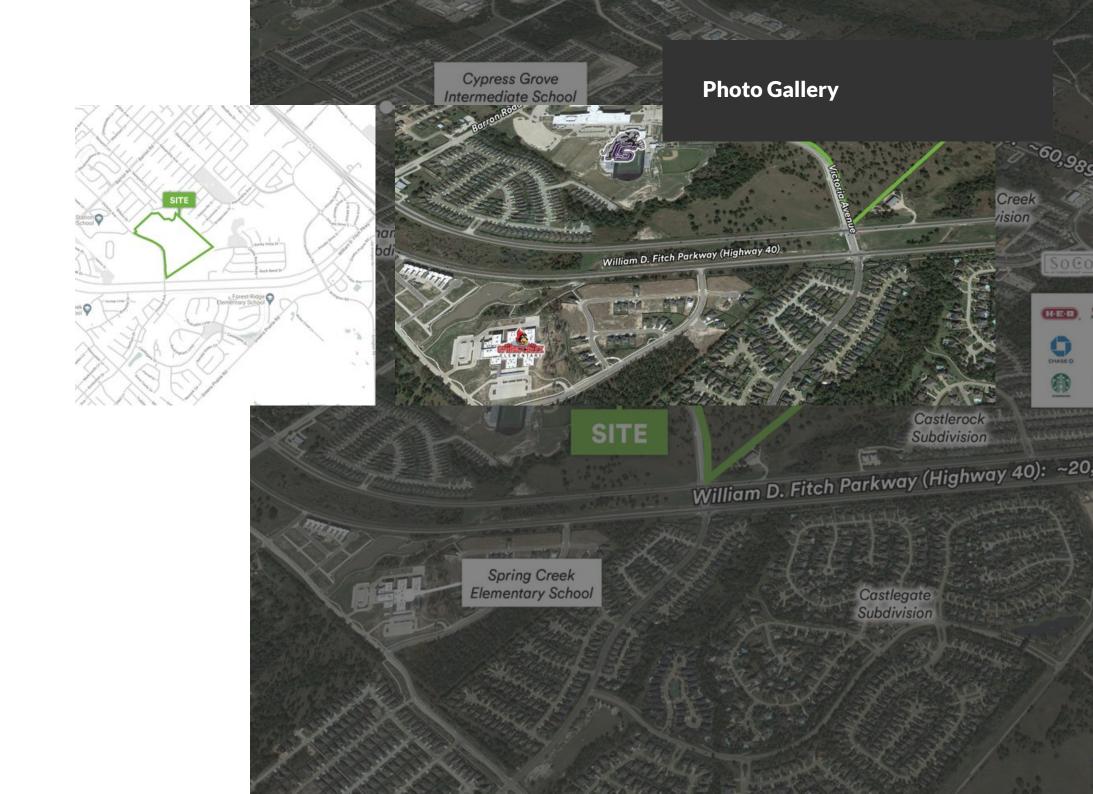

FOR SALE 54 AC at Victoria **Avenue & William D Fitch Parkway** 

NEC Of Victoria Avenue & William D Fitch Parkway College Station, TX 77845

Large tract in south College Station, available in its entirety or subdivided. Designated "urban" in city's comprehensive plan for intense land use such as general commercial activities, office, townhomes, apartments, and vertical mixed-use. At the epicenter of growth near College Station High School. 1/2 mile of frontage along Victoria Avenue. All public utilities in the immediate area reducing cost of off-site improvements. New traffic and pedestrian signals at the intersection of William D. Fitch & Victoria Ave. Cypress Grove

## **Property Information**

- ° Size: 54.079 AC
- <sup>o</sup> Price: \$11,000,000
- Legal Description: 54.079 Acres, Tract 48, R Stevenson (ICL), A005401, College Station, Brazos County, Texas
- ° ID Number: 13889
- $^{\circ}~$  Access: Victoria Avenue
- ° Frontage: 2,400' on Victoria Avenue
- ° Zoning: R, Rural
- $^\circ~$  Utilities in area
- ° Flood Plain: Partial
- Traffic Counts: William D Fitch Parkway: ~20,985 VPD