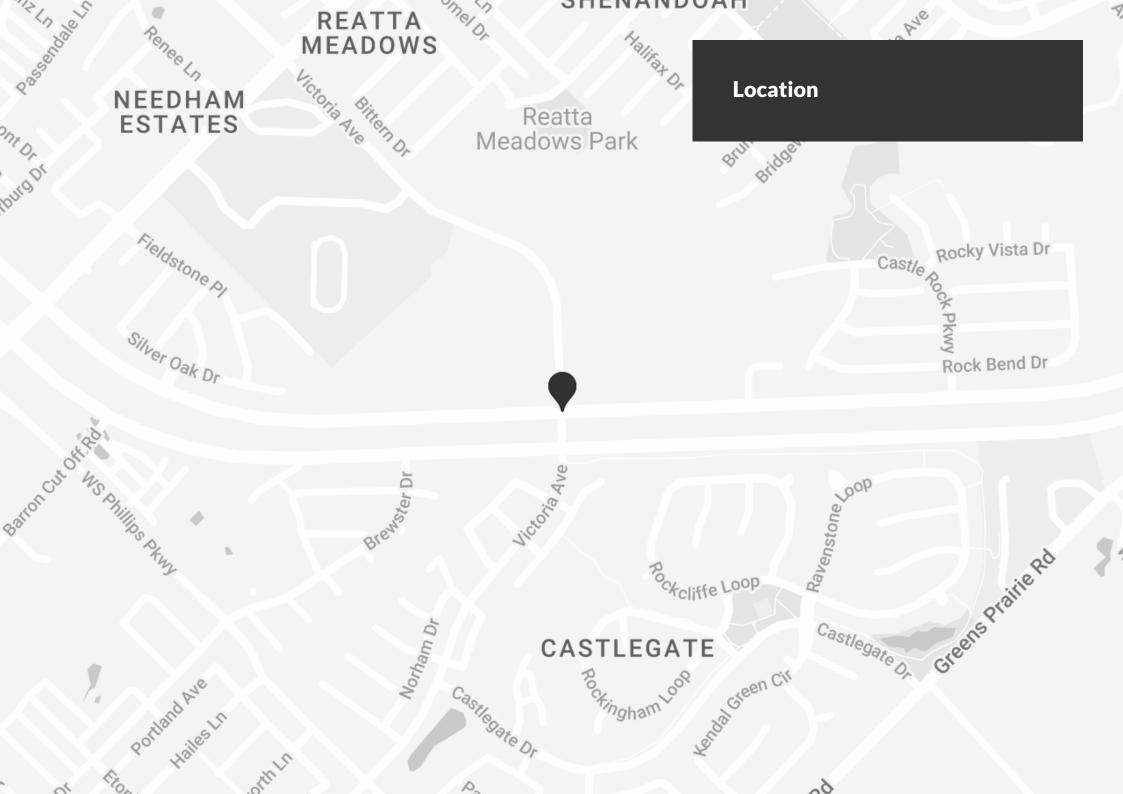

FOR SALE 54 AC at Victoria **Avenue & William D Fitch Parkway** 

NEC Of Victoria Avenue & William D Fitch Parkway College Station, TX 77845

Large tract in south College Station, available in its entirety or subdivided. Designated "urban" in city's comprehensive plan for intense land use such as general commercial activities, office, townhomes, apartments, and vertical mixed-use. At the epicenter of growth near College Station High School. 1/2 mile of frontage along Victoria Avenue. All public utilities in the immediate area reducing cost of off-site improvements. New traffic and pedestrian signals at the intersection of William D. Fitch & Victoria Ave. Cypress Grove

## **Property Information**

- ° Size: 54.079 AC
- <sup>o</sup> Price: \$11,000,000
- Legal Description: 54.079 Acres, Tract 48, R Stevenson (ICL), A005401, College Station, Brazos County, Texas
- ° ID Number: 13889
- $^{\circ}~$  Access: Victoria Avenue
- ° Frontage: 2,400' on Victoria Avenue
- ° Zoning: R, Rural
- $^\circ~$  Utilities in area
- ° Flood Plain: Partial
- Traffic Counts: William D Fitch Parkway: ~20,985 VPD