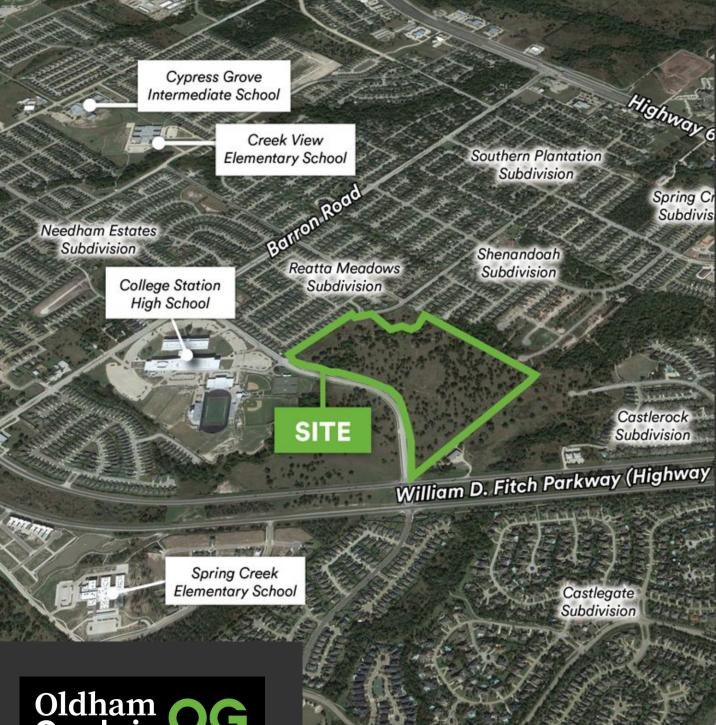

FOR SALE 54 AC at Victoria **Avenue & William D Fitch Parkway** 

NEC Of Victoria Avenue & William D Fitch Parkway College Station, TX 77845

Large tract in south College Station, available in its entirety or subdivided. Designated "urban" in city's comprehensive plan for intense land use such as general commercial activities, office, townhomes, apartments, and vertical mixed-use. At the epicenter of growth near College Station High School. 1/2 mile of frontage along Victoria Avenue. All public utilities in the immediate area reducing cost of off-site improvements. New traffic and pedestrian signals at the intersection of William D. Fitch & Victoria Ave. Cypress Grove

## **Property Information**

- ° Size: 54.079 AC
- <sup>o</sup> Price: \$11,000,000
- Legal Description: 54.079 Acres, Tract 48, R Stevenson (ICL), A005401, College Station, Brazos County, Texas
- ° ID Number: 13889
- $^{\circ}~$  Access: Victoria Avenue
- ° Frontage: 2,400' on Victoria Avenue
- ° Zoning: R, Rural
- $^\circ~$  Utilities in area
- ° Flood Plain: Partial
- Traffic Counts: William D Fitch Parkway: ~20,985 VPD